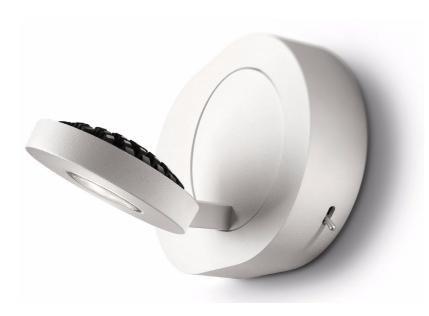

# Essence of purity

### giving light a new experience

Twist and turn, round and round. Each individual spot is mounted on a 360° turning circle, so you can direct light precisely where you want it with a simple twist of the wrist.

#### Advanced

- Pure natural, dimmable light
- Innovative LED technology with extremely long operating life

#### Ease of use

- Maintenance free, no lamp replacement needed
- Integrated driver, directly connectable to main power supply

#### **Energy efficient**

• Saves 80% energy